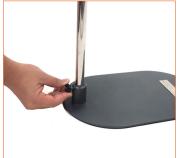

# Step 1 Step 2

Screw pole into the stand base and tighten the Knob(A).

Insert form hanger onto the top of the pole and tighten the Knob(A).

Place your Half-Scale AlvaForm on the hander and tighten the Knob(B).