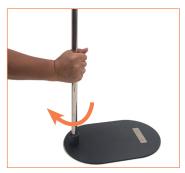

# Step 1 Step 2

Screw pole into the stand base and tighten the Knob(A).

Insert form hanger onto the top of the pole and tighten the Knob(A).

Place your Half-Scale AlvaForm on the hander and tighten the Knob(B).