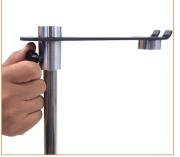

# Step 1 Step 2

Screw pole into the stand base and tighten the Knob(A).

Insert form hanger onto the top of the pole and tighten the Knob(A).

Place your Half-Scale AlvaForm on the hander and tighten the Knob(B).