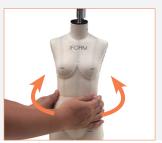

#### HOW TO ROTATE THE HALF-SCALE ALVAFORM

Rotate the Half-Scale AlvaForm by loosening the knob(B) on the form hanger. DO NOT try to rotate the form with the knob(B) tightened as this will damage the pole.