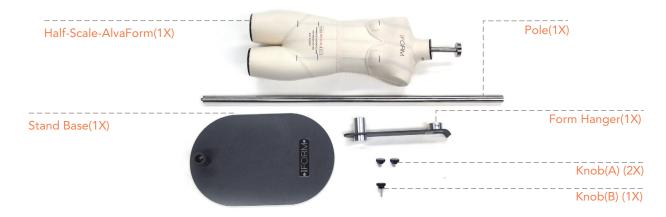

v1.0.1

# HOW TO INSTALL HALF-SCALE ALVAFORM

# **COMPONENTS IN THE PACKAGE**



# INSTALLATION

# Step 1 Step 2

Screw pole into the stand base and tighten the Knob(A).

Insert form hanger onto the top of the pole and tighten the Knob(A).

Place your Half-Scale AlvaForm on the hander and tighten the Knob(B).









#### HOW TO ROTATE THE HALF-SCALE ALVAFORM

Rotate the Half-Scale AlvaForm by loosening the knob(B) on the form hanger. DO NOT try to rotate the form with the knob(B) tightened as this will damage the pole.







### CAUTION

Step 3

The Stand base is heavy. Make sure the knobs are properly tightened. When transporting, hold the stand base and not from the