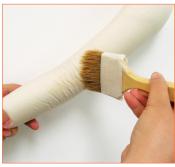

ining is starting to come off from the foam, apply a damp cloth on the affected area. Then use an iron to dry and flatten the fabric till the creases disappear (the temperature of the iron is recommended to be set at 'COTTON' use).







## Step 5

Do not lean the form against the wall or lay the form on the ground for long periods. This may cause shape of the memory foam to deform.







## WRINKLE ON THE MOTION ARM AND HOW TO FIX IT

## Step 1

## After a long period of use, wrinkles may begin to appear on the motion

## Step 2

To fix the problem of the wrinkle, brush some water at the elbow.

## Step 3

Iron the wet area until it is dry. The temperature of the iron is recommended to be set at 'COTTON' use.

## Step 4

The fabric of the motion arm will become smooth after ironing.