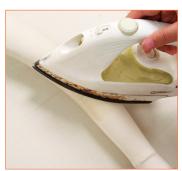

## Step 4

If the interlining is starting to come off from the foam, apply a damp cloth on the affected area. Then use an iron to dry and flatten the fabric till the creases disappear (the temperature of the iron is recommended to be set at 'COTTON' use).

## Step 3

Iron the wet area until it is dry. The temperature of the iron is recommended to be set at 'COTTON' use.