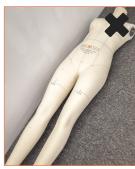

## Step 5

Do not lean the form against the wall or lay the form on the ground for long periods. This may cause shape of the memory foam to deform.