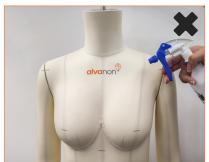

### Step 3

If any water or other liquid is spilt on the AlvaForm, use a dry cloth to wipe the affected area immediately and leave it to dry. Please do not use any washing detergent or bleach on the form.

## Step 4

If the interlining is starting to come off from the foam, apply a damp cloth on the affected area. Then use an iron to dry and flatten the fabric till the creases disappear (the temperature of the iron is recommended to be set at 'COTTON' use).