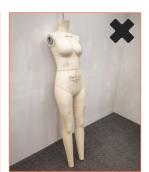

## Step 5

Do not lean the form against the wall or lay the form on the ground for long periods. This may cause shape of the memory foam to deform.