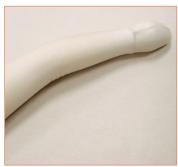

g is starting to come off from the foam, apply a damp cloth on the affected area. Then use an iron to dry and flatten the fabric till the creases disappear (the temperature of the iron is recommended to be set at 'COTTON' use).







## Step 5

Do not lean the form against the wall or lay the form on the ground for long periods. This may cause shape of the memory foam to deform.







## WRINKLE ON THE MOTION ARM AND HOW TO FIX IT

## Step 1

## After a long period of use, wrinkles may begin to appear on the motion

## Step 2

To fix the problem of the wrinkle, brush some water at the elbow.

## Step 3

Iron the wet area until it is dry. The temperature of the iron is recommended to be set at 'COTTON' use.

## Step 4

The fabric of the motion arm will become smooth after ironing.